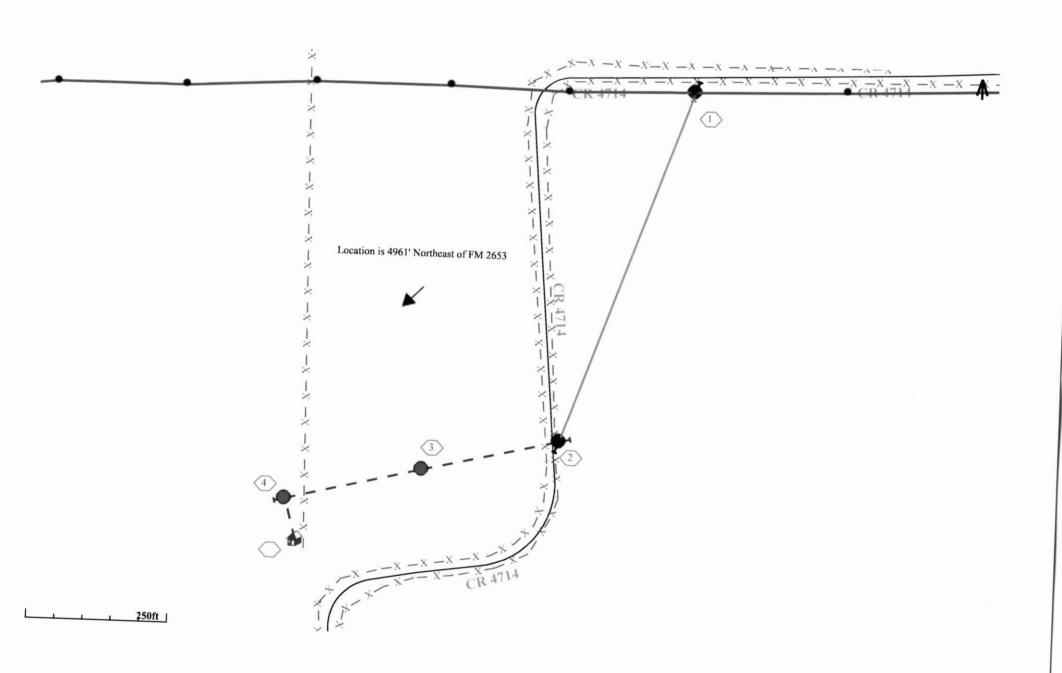

## Greetings:

Farmers Electric Cooperative, Inc. is requesting permission to construct electrical power distribution facilities which will cross County Road <u>4714</u> which is located 4961FT Northeast of FM 2653 in Hopkins County, Texas.

Site location map and construction sketches are enclosed. The construction sketch details the proposed work. All road crossings will have a minimum vertical clearance of 22 feet.

If you have any questions, please contact me at any time.