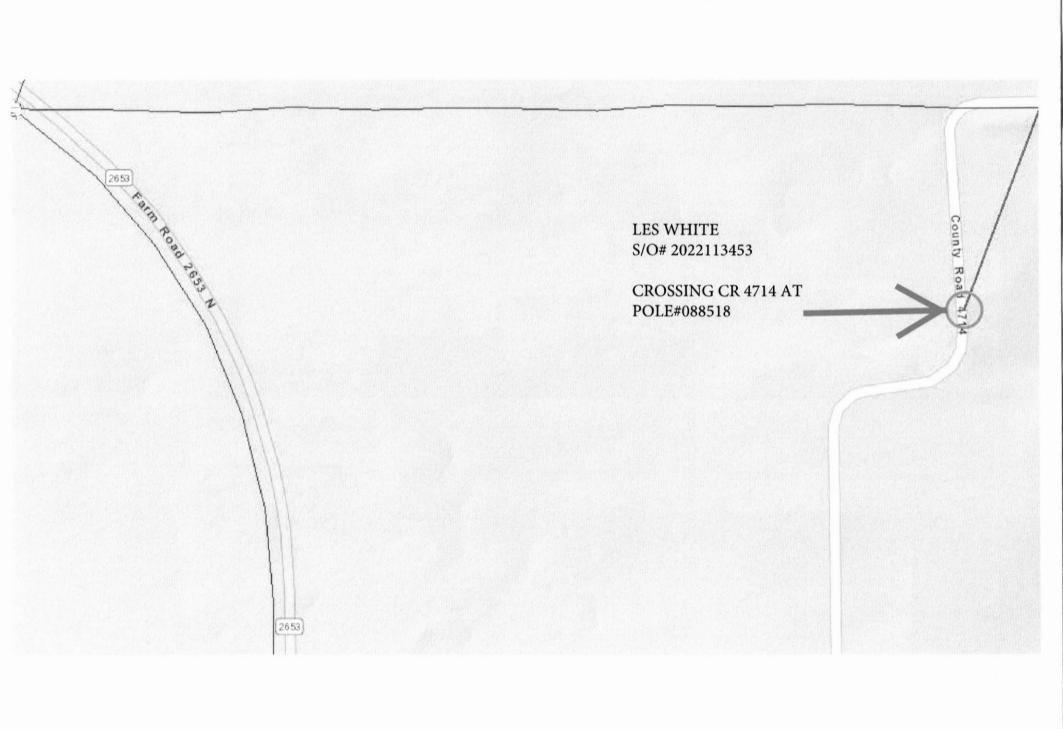

## Greetings:

Farmers Electric Cooperative, Inc. is requesting permission to construct electrical power distribution facilities which will cross County Road <u>4714</u> which is located 4961FT Northeast of FM 2653 in Hopkins County, Texas.

Site location map and construction sketches are enclosed. The construction sketch details the proposed work. All road crossings will have a minimum vertical clearance of 22 feet.

If you have any questions, please contact me at any time.